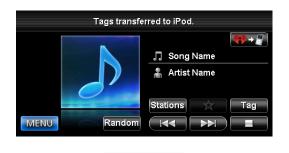

#### **1** Touch the [Tag].

While listening to a song with tag information:

The tag information is transferred to iPhone/iPod touch, and the Tag button is grayed out (is inactive).

#### **2** Purchase the song from the iTunes Store.

- (1) Connect the iPod touch/iPhone to the computer.
- 2 Synchronize the iPod touch/iPhone to iTunes.

Tagged information is transferred to the computer and a list of tagged songs is displayed in iTunes.

After the tag information is transferred, the stored Tag information are automatically deleted from the iPod touch/iPhone.