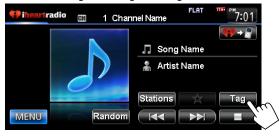

## New Feature 1: Tagging songs and purchasing songs from the iTunes Store

iHeartRadio provides tag information for each song.

#### **1** Touch the [Tag].

While listening to a song with tag information:

The tag information is transferred to iPhone/iPod touch, and the Tag button is grayed out (is inactive).