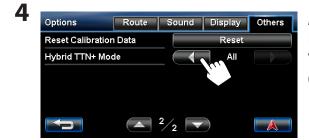

#### Select which information to receive

You can select which type of information is received from iHeart Link app.

**All**: Receive news and traffic information **News**: Receive only news information **Traffic**: Receive only traffic information

**Off**: No information is received from iHeart Link app