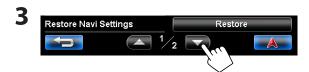

on is grayed out (is inactive).

#### **2** Purchase the song from the iTunes Store.



- (1) Connect the iPod touch/iPhone to the computer.
- 2 Synchronize the iPod touch/iPhone to iTunes.

Tagged information is transferred to the computer and a list of tagged songs is displayed in iTunes.

After the tag information is transferred, the stored Tag information are automatically deleted from the iPod touch/iPhone.

#### New Feature 2: Receive Total Traffic Network Service (Only for KW-NT50HDT)

The KW-NT50HDT can receive news and real-time traffic information from iHeart Link app, when you are out of HD radio coverage.

#### Icons displayed while receiving information



#### Select which information to receive

You can select which type of information is received from iHeart Link app.









**All**: Receive news and traffic information **News**: Receive only news information **Traffic**: Receive only traffic information

**Off**: No information is received from iHeart Link app

### **Troubleshooting**

| Symptoms                                                                                             | Remedies/Causes                                                                                                                                                                                                                                                           |
|------------------------------------------------------------------------------------------------------|-------------------------------------------------------------------------------------------------------