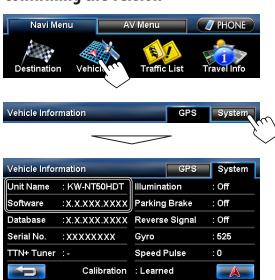

### <u>Preparation 1: Confirming the software</u> version

Use the navigation system to confirm whether it has been updated to the latest version of the software.

KW-NT50HDT:1.0.014.1900 KW-NT30HD:1.0.013.1700 iHeart Link app:Version2.0.8

#### **Confirming the version**