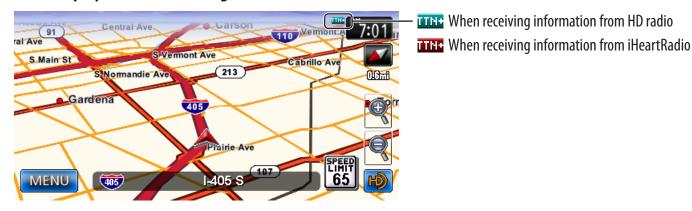

#### New Feature 2: Receive Total Traffic Network Service (Only for KW-NT50HDT)

The KW-NT50HDT can receive news and real-time traffic information from iHeart Link app, when you are out of HD radio coverage.

#### Icons displayed while receiving information